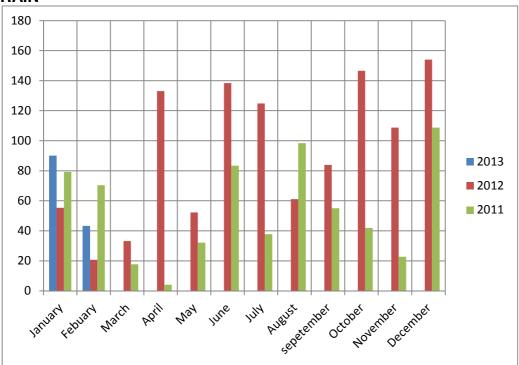

#### **RAIN**

Page 4 of 5

See table below for how much rain we have had so far.

Total rain fall

2011 = 651.6mm

2012 = 1112.5mm

2013 = 133.4 mm