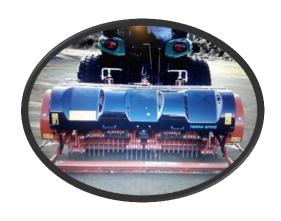

## **GREENS**

Verti drained 7 inches deep

**Scarified in two directions** 

Two trailer loads of organic matter was removed

Over seeded with bent grass

Top dressed with fendress

**Dragged matted in** 

Fertilized with an organic based feed