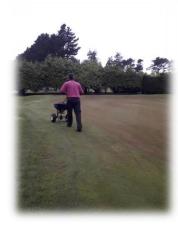

## **GREENS**

Verti drained 7 inches deep

**Scarified in two directions** 

Two trailer loads of organic matter was removed

Over seeded with bent grass

Top dressed with fendress

**Dragged matted in** 

Fertilized with an organic based feed