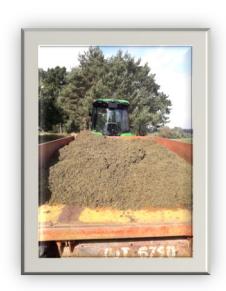

## **GREENS**

Verti drained 7 inches deep

**Scarified in two directions** 

Two trailer loads of organic matter was removed

Over seeded with bent grass

Top dressed with fendress

**Dragged matted in** 

Fertilized with an organic based feed