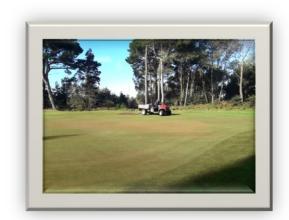

## MAINTENANCE WEEK

**SEPTEMBER 2017** 

## **GREENS**



Verti drained 7 inches deep



**Scarified in two directions** 



Two trailer loads of organic matter was removed



Over seeded with bent grass



Top dressed with fendress



**Dragged matted in** 



Fertilized with an organic based feed



And finally a roll and a cut

## **Approaches**



Verti drained
And
Top dressed



The sand was then draged in

## **TEES**



The tees were verti drained using

22mm diameter tines

6 inches deep

The same as the approaches

Some tees were top dressed with sand and dragged matted in

Thank you for your patience and understanding while this vital work was carried out.