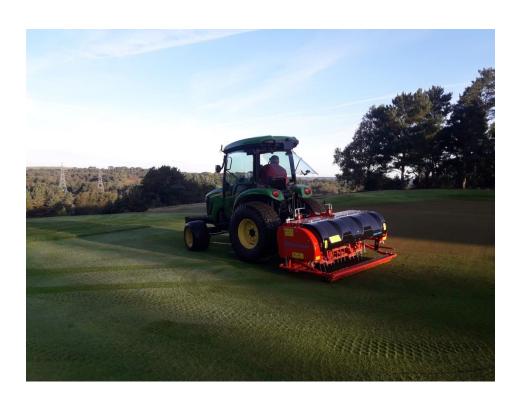

## **GREENS**

Verti drained 7 inches deep

**Scarified in two directions** 

Two trailer loads of organic matter was removed

Over seeded with bent grass

Top dressed with fendress

**Dragged matted in** 

Fertilized with an organic based feed

And finally a roll and a cut