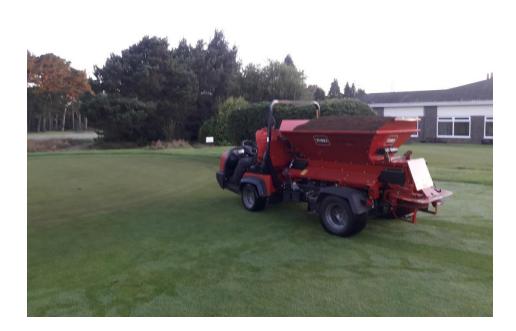

## **GREENS**

Verti drained 7 inches deep

**Scarified in two directions** 

Two trailer loads of organic matter was removed

Over seeded with bent grass

Top dressed with fendress

**Dragged matted in** 

Fertilized with an organic based feed