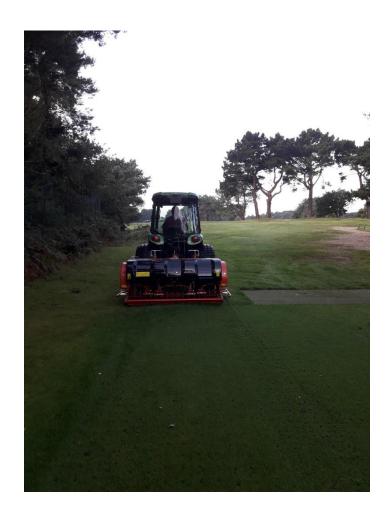

## **TEES**

The tees were verti drained using

22mm diameter tines

6 inches deep

The same as the approaches

Some tees were top dressed with sand and dragged matted in

Thank you for your patience and understanding while this vital work was carried out.