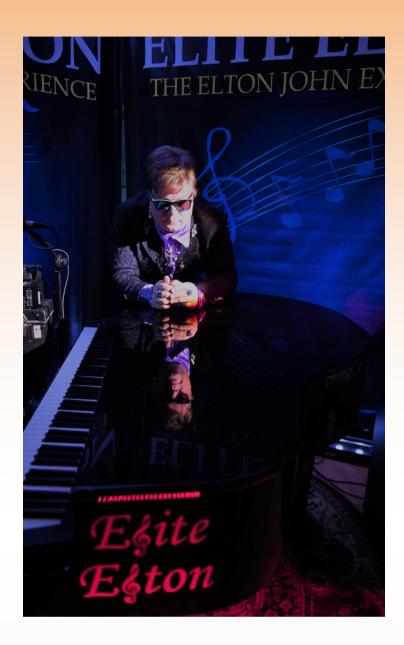

## The UK's No.1 Sir Elton John Tribute Act Saturday 1st June 2019 - 7 pm

Elite Elton Tribute Act has an uncanny authentic resemblance in looks and voice to Sir Elton John. Performing a huge repertoire of his famous songs, with authentic stage costumes and playing a Baby Grand Piano, the Elite Elton's act is one not to be missed.