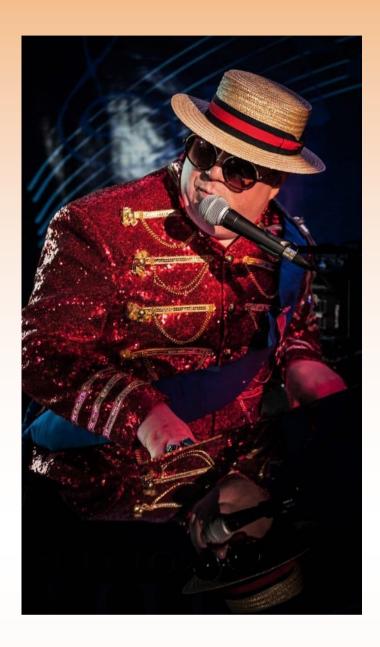

## The UK's No.1 Sir Elton John Tribute Act Saturday 1st June 2019 - 7 pm

Elite Elton Tribute Act has an uncanny authentic resemblance in looks and voice to Sir Elton John. Performing a huge repertoire of his famous songs, with authentic stage costumes and playing a Baby Grand Piano, the Elite Elton's act is one not to be missed.