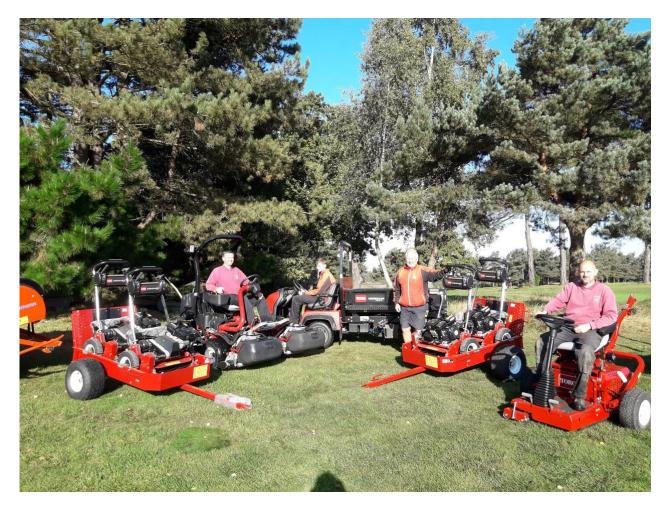

### 3. TORO TRAILER WITH 2 TORO 1000 HAND MOWERS

The trailers are to move the hand movers around the course. Hand movers will be used to cut the greens

#### 6. TORO TRAILER WITH 2 TORO 1000 HAND MOWERS

The trailers are to move the hand mowers around the course. Hand mowers will be used to cut the greens