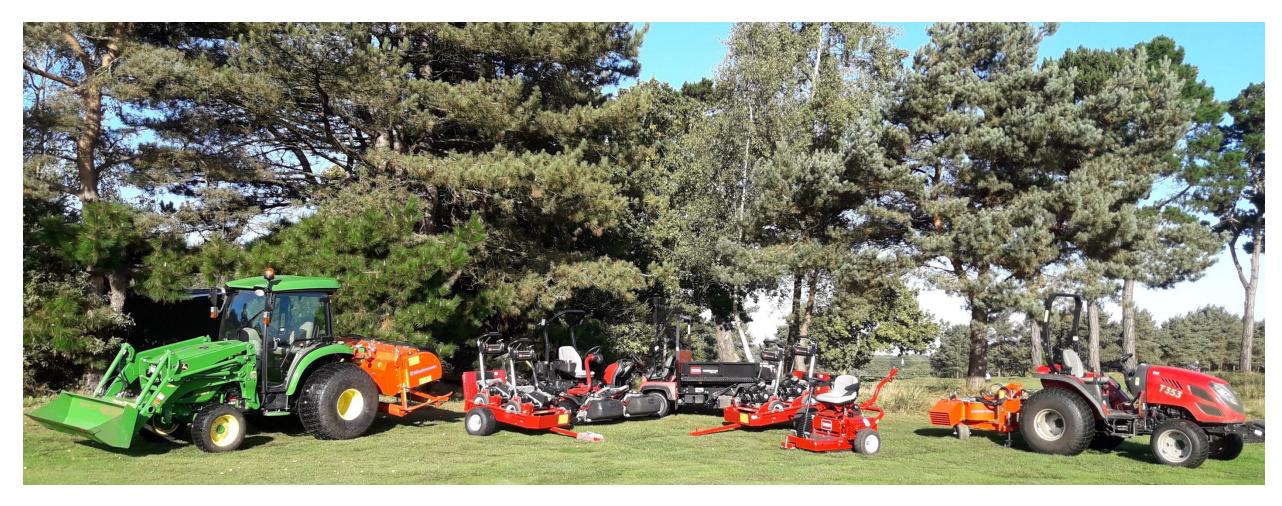

#### WORKING FROM LEFT TO RIGHT

### 1. JOHN DEERE TRACTOR

Used to power our tractor mounted equipment

### 2. WIEDENMANN GXI8 AERATOR

Used on the greens, approaches and tees

### 3. TORO TRAILER WITH 2 TORO 1000 HAND MOWERS

The trailers are to move the hand movers around the course. Hand movers will be used to cut the greens

### 4. TORO TRIFLEX 3400

Used to cut the greens when the hand mowers are not in use

### **5. TORO WORKMAN HDX**

Utility vehicle used for transport of materials and with the PRO PASS TOP DRESSER (not pictured)

#### 6. TORO TRAILER WITH 2 TORO 1000 HAND MOWERS

The trailers are to move the hand mowers around the course. Hand mowers will be used to cut the greens

## 7. TORO GREENSPRO 1240 (TURF IRON)

Used to roll the greens after aeration and throughout the playing season

### 8. TYM TRACTOR

Used to power the smaller tractor mounted equipment

### 9. WIEDENMANN WHISPER TWISTER

Used to blow debris from the larger playing areas.